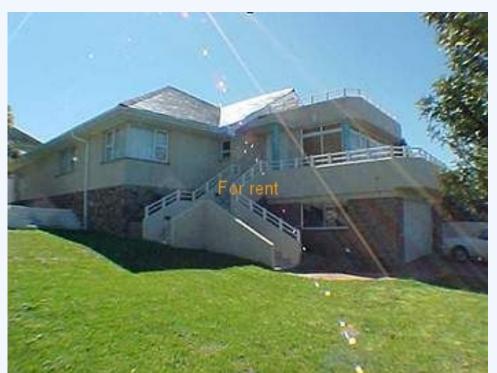

## Northcliff, Hermanus, Western Cape

Holiday home.

High Season Rates: R 2,600 pd (min 14 days) Breakage deposit, admin, clean & linen fees applicable. Low Season Rates: R 1,600 pd (min 3 days) Breakage deposit, admin, clean & linen fees applicable. Bedrooms Four bedrooms. Sleep 10 + people Information Property: : Two levels up against the mountian, beautiful views. Lawns with panhandel entrance. Central: Close to town, walking trails and sportsgrounds Lounge: Openplan with balcony-seaview and fireplace Diningroom: Openplan. Kitchen: Openplan, fully equipped and breakfast nook. Sep scullary TV room: Openplan- lounge, 2 x beds and bathroom. Sundeck: Spiral staircase from lounge to deck- fantastic views and sunsets. Braai: Portable braai on deck and indoor Jetmaster braai. Linen: Towels and linen provided. Note: Maid service available on request. Other