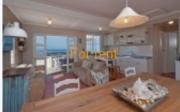

## Hermanus, Western Cape

Sea Cottage so perfectly situated on the island in Onrus.

High Season Rates: R 3,700 pd (both houses) (min 14 days) Breakage deposit, admin, clean & linen fees applicable. Medium Season: R 3,000 pd(both houses), R2,500 pd(front house)(min 2 days) Breakage deposit, admin, clean & linen fees applicable. Low Season Rates: Low Season: R2,500 pd(both houses), R2,000 pd(front house)(min 2 days) Breakage deposit, admin, clean & linen fees applicable. Bedrooms Front House: 1 x bedroom, 1 x loft room(Sleep 2 adults, 3 children) 4 Sleep in total Back house: 1 x Bedroom (Sleep 2 adults, 2 children)- 4 Sleep in total Bedroom 1 – King bed (Front house) Bedroom 2 – King bed (Front house) Bedroom 3 – King bed and bunk bed (Back cottage) 1 Bathroom (bath & shower)(front house) 1 Bathroom (shower)(flatlet) Information Provide towels and linen (no beach towels) Kitchen fully equipped - Stove (gas) - Microwave - Dishwasher - Fridge - Freezer Fireplace/ Braai inside Braai outside (build in or portable) DSTV included Garden enclosed outside parking Washing machine Tumble dryer Garage No Swimming Pool No Pet friendly Other Perfectly situated at seafront and 5min walk to Onrus beach and lagoon Alarm system (outside beams)