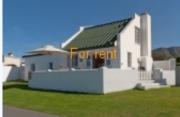

## Hermanus, Western Cape

Sea Cottage so perfectly situated on the island in Onrus.

High Season Rates: R 3,700 pd (both houses) (min 14 days) Breakage deposit, admin, clean & linen fees applicable. Medium Season: R 3,000 pd(both houses), R2,500 pd(front house)(min 2 days) Breakage deposit, admin, clean & linen fees applicable. Low Season Rates: Low Season: R2,500 pd(both houses), R2,000 pd(front house)(min 2 days) Breakage deposit, admin, clean & linen fees applicable. Bedrooms Front House: 1 x bedroom, 1 x loft room(Sleep 2 adults, 3 children) 4 Sleep in total Back house: 1 x Bedroom (Sleep 2 adults, 2 children)- 4 Sleep in total Bedroom 1 – King bed (Front house) Bedroom 2 – King bed (Front house) Bedroom 3 – King bed and bunk bed (Back cottage) 1 Bathroom (bath & shower)(front house) 1 Bathroom (shower)(flatlet) Information Provide towels and linen (no beach towels) Kitchen fully equipped - Stove (gas) - Microwave - Dishwasher - Fridge - Freezer Fireplace/ Braai inside Braai outside (build in or portable) DSTV included Garden enclosed outside parking Washing machine Tumble dryer Garage No Swimming Pool No Pet friendly Other Perfectly situated at seafront and 5min walk to Onrus beach and lagoon Alarm system (outside beams)