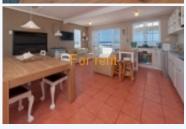

## Hermanus, Western Cape

Sea Cottage so perfectly situated on the island in Onrus.

High Season Rates: R 3,700 pd (both houses) (min 14 days) Breakage deposit, admin, clean & linen fees applicable. Medium Season: R 3,000 pd(both houses), R2,500 pd(front house)(min 2 days) Breakage deposit, admin, clean & linen fees applicable. Low Season Rates: Low Season: R2,500 pd(both houses), R2,000 pd(front house)(min 2 days) Breakage deposit, admin, clean & linen fees applicable. Bedrooms Front House: 1 x bedroom, 1 x loft room(Sleep 2 adults, 3 children) 4 Sleep in total Back house: 1 x Bedroom (Sleep 2 adults, 2 children)- 4 Sleep in total Bedroom 1 – King bed (Front house) Bedroom 2 – King bed (Front house) Bedroom 3 – King bed and bunk bed (Back cottage) 1 Bathroom (bath & shower)(front house) 1 Bathroom (shower)(flatlet) Information Provide towels and linen (no beach towels) Kitchen fully equipped - Stove (gas) - Microwave - Dishwasher - Fridge - Freezer Fireplace/ Braai inside Braai outside (build in or portable) DSTV included Garden enclosed outside parking Washing machine Tumble dryer Garage No Swimming Pool No Pet friendly Other Perfectly situated at seafront and 5min walk to Onrus beach and lagoon Alarm system (outside beams)