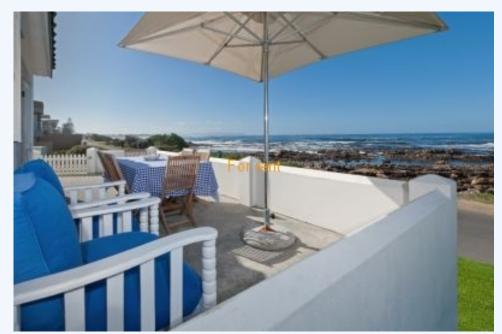

## Hermanus, Western Cape

Sea Cottage so perfectly situated on the island in Onrus.

High Season Rates: R 3,700 pd (both houses) (min 14 days) Breakage deposit, admin, clean & linen fees applicable. Medium Season: R 3,000 pd(both houses), R2,500 pd(front house)(min 2 days) Breakage deposit, admin, clean & linen fees applicable. Low Season Rates: Low Season: R2,500 pd(both houses), R2,000 pd(front house)(min 2 days) Breakage deposit, admin, clean & linen fees applicable. Bedrooms Front House: 1 x bedroom, 1 x loft room(Sleep 2 adults, 3 children) 4 Sleep in total Back house: 1 x Bedroom (Sleep 2 adults, 2 children)- 4 Sleep in total Bedroom 1 – King bed (Front house) Bedroom 2 – King bed (Front house) Bedroom 3 – King bed and bunk bed (Back cottage) 1 Bathroom (bath & shower)(front house) 1 Bathroom (shower)(flatlet) Information Provide towels and linen (no beach towels) Kitchen fully equipped - Stove (gas) - Microwave - Dishwasher - Fridge - Freezer Fireplace/ Braai inside Braai outside (build in or portable) DSTV included Garden enclosed outside parking Washing machine Tumble dryer Garage No Swimming Pool No Pet friendly Other Perfectly situated at seafront and 5min walk to Onrus beach and lagoon Alarm system (outside beams)

## **NEIGHBORHOOD:**

Beach : 5 minutes by Walk